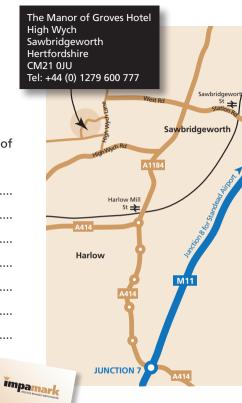

Arriving by Train Guest arriving by train should travel into Harlow Town, which is a short taxi ride away from Manor of Groves. If you are departing from Central London the connection is from Liverpool Street Station. Sawbridgeworth also has a station which is an equal distance but does not have a taxi rank at the station. Should you wish to travel to Sawbridgeworth please contact the hotel reception on **0870 410 8833** to arrange a taxi for you.

## Arriving at Stansted Airport

Manor of Groves is a 10-15 minute taxi journey from Stansted Airport. Arriving via London Underground The closest tube station is Epping Station on the central line. The station is approximately 20 minutes from Manor of Groves.